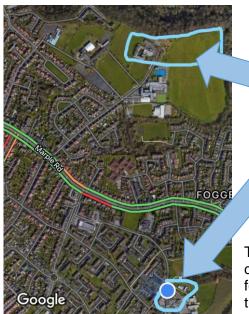

## Exciting News about our new school

Dear parents and carers

We are happy to share with you the news of our new build which will be off 'The Fairway' SK2, in Offerton, not far from our main site.

Position of the New School - off The Fairway.

Position of our Main Site in Offerton.

The old Offerton High School building has now been demolished over the summer holidays and the groundwork/ foundations for our new building is progressing well through the hard work of Kier Construction.